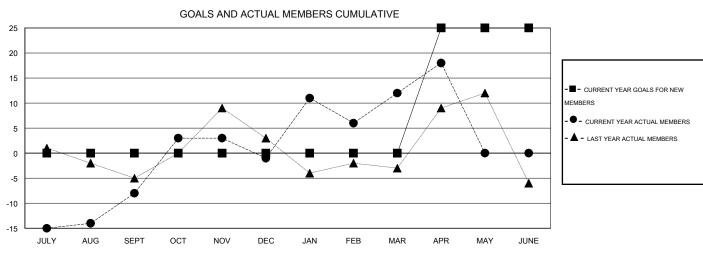

## MONTHLY MEMBERSHIP PROGRESS REPORT

District 5M 5

Results as of: 4/30/2016

LOCATION MINNESOTA **GMT**: Judy Hankom GMT CA 1

|               |                  | Clubs             |                  |                  | Members               |                    |                                     |                    |                  |
|---------------|------------------|-------------------|------------------|------------------|-----------------------|--------------------|-------------------------------------|--------------------|------------------|
|               | RESUI            | LTS FOR 2015-2016 |                  |                  | RESULTS FOR 2015-2016 |                    |                                     |                    |                  |
| QUARTER       | NEW CLUB<br>GOAL | NEW CLUBS         | DROPPED<br>CLUBS | NET<br>GAIN/LOSS | QUARTER               | NEW MEMBER<br>GOAL | CHARTER AND<br>NEW MEMBERS<br>ADDED | DROPPED<br>MEMBERS | NET<br>GAIN/LOSS |
| JULY/AUG/SEPT | 0                | 0                 | 1                | -1               | JULY/AUG/SEPT         | 0                  | 30                                  | 38                 | -8               |
| OCT/NOV/DEC   | 0                | 0                 | 0                | 0                | OCT/NOV/DEC           | 0                  | 36                                  | 29                 | 7                |
| JAN/FEB/MAR   | 0                | 1                 | 0                | 1                | JAN/FEB/MAR           | 0                  | 68                                  | 55                 | 13               |
| APR/MAY/JUNE  | 1                | 0                 | 0                | 0                | APR/MAY/JUNE          | 25                 | 12                                  | 6                  | 6                |